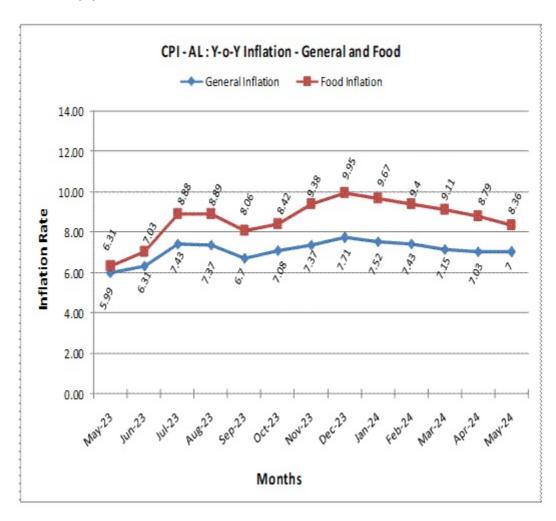

A diverse pattern was observed in the indices of constituent States. Bihar experienced a decline for both CPI – AL and RL. The index of agricultural labourers remained stationary for Jammu & Kashmir.

The point-on-point inflation rate based on CPI-AL was recorded at 7.00% in May 2024 showing a deceleration from 7.03% in April 2024. Conversely, for CPI-RL, the inflation rate was recorded at 7.02% in May 2024, a marginal increase from 6.96% in April 2024. The corresponding figures for May 2023 were 5.99% for CPI-AL and 5.84% for CPI-RL.