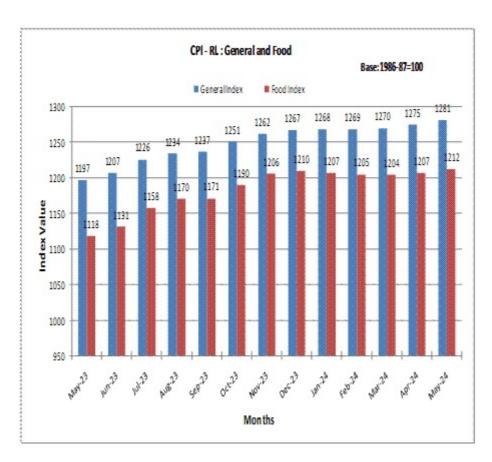

## ALL-INDIA CONSUMER PRICE INDEX NUMBERS FOR AGRICULTURAL AND RURAL LABOURERS – MAY, 2024

Posted On: 21 JUN 2024 12:11PM by PIB Delhi

The All-India Consumer Price Index for Agricultural Labourers (CPI-AL) and Rural Labourers (CPI-RL) (Base: 1986-87=100) registered an increase of 6 points each in May 2024, reaching levels of 1269 and 1281, respectively. The main items that drove the indices were vegetables, pulses, wheat (atta), onion, milk, turmeric whole, ginger, fish fresh, jowar, pan leaf, medicines, shirting cloth (C.M.), saree (C.M.), leather chappal, etc.

## All India Consumer Price Index (General and Group-wise):

| Group                        | Agricultural Labourers |          | Rural Labourers |          |
|------------------------------|------------------------|----------|-----------------|----------|
|                              | April,2024             | May,2024 | April,2024      | May,2024 |
| General Index                | 1263                   | 1269     | 1275            | 1281     |
| Food                         | 1201                   | 1205     | 1207            | 1212     |
| Pan, Supari, etc.            | 2047                   | 2058     | 2056            | 2068     |
| Fuel & Light                 | 1346                   | 1351     | 1338            | 1342     |
| Clothing, Bedding & Footwear | 1290                   | 1296     | 1348            | 1355     |
| Miscellaneous                | 1323                   | 1339     | 1327            | 1339     |