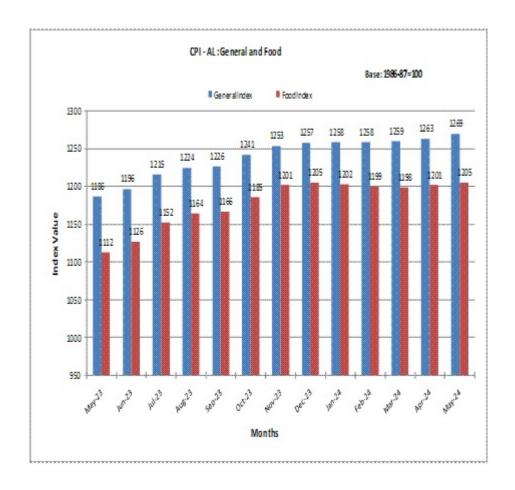

## ALL-INDIA CONSUMER PRICE INDEX NUMBERS FOR AGRICULTURAL AND RURAL LABOURERS – MAY, 2024

Posted On: 21 JUN 2024 12:11PM by PIB Delhi

The All-India Consumer Price Index for Agricultural Labourers (CPI-AL) and Rural Labourers (CPI-RL) (Base: 1986-87=100) registered an increase of 6 points each in May 2024, reaching levels of 1269 and 1281, respectively. The main items that drove the indices were vegetables, pulses, wheat (atta), onion, milk, turmeric whole, ginger, fish fresh, jowar, pan leaf, medicines, shirting cloth (C.M.), saree (C.M.), leather chappal, etc.

## All India Consumer Price Index (General and Group-wise):

| Group                        | Agricultural Labourers |          | Rural Labourers |          |
|------------------------------|------------------------|----------|-----------------|----------|
|                              | April,2024             | May,2024 | April,2024      | May,2024 |
| General Index                | 1263                   | 1269     | 1275            | 1281     |
| Food                         | 1201                   | 1205     | 1207            | 1212     |
| Pan, Supari, etc.            | 2047                   | 2058     | 2056            | 2068     |
| Fuel & Light                 | 1346                   | 1351     | 1338            | 1342     |
| Clothing, Bedding & Footwear | 1290                   | 1296     | 1348            | 1355     |
| Miscellaneous                | 1323                   | 1339     | 1327            | 1339     |