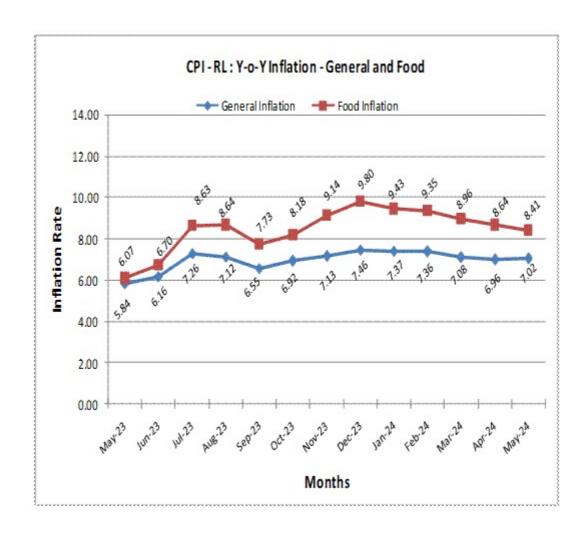

A diverse pattern was observed in the indices of constituent States. Bihar experienced a decline for both CPI – AL and RL. The index of agricultural labourers remained stationary for Jammu & Kashmir.

The point-on-point inflation rate based on CPI-AL was recorded at 7.00% in May 2024 showing a deceleration from 7.03% in April 2024. Conversely, for CPI-RL, the inflation rate was recorded at 7.02% in May 2024, a marginal increase from 6.96% in April 2024. The corresponding figures for May 2023 were 5.99% for CPI-AL and 5.84% for CPI-RL.